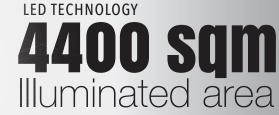

**Recharging** time **3h** 

MINIMAI

sevice

| Dimensions & weight | Dimensions min (mm)   |                     |              |              | Dimensions max(mm)     |      |                           |                     | 1                                       | Total weight (kg) |                           |                                 |                         |
|---------------------|-----------------------|---------------------|--------------|--------------|------------------------|------|---------------------------|---------------------|-----------------------------------------|-------------------|---------------------------|---------------------------------|-------------------------|
|                     | 1200x1200x2515(LxWxH) |                     |              |              | 2390x2390x8500 (LxWxH) |      |                           |                     | -                                       | 1100              |                           |                                 |                         |
| Floodlights         | Туре                  |                     | Power (each) |              | Floodlights number     |      |                           | IP lev              | IP level Illur                          |                   | ninated area (sqm)        |                                 |                         |
|                     | Led                   |                     | 100W         |              | 6                      |      |                           | 65                  | 4400                                    |                   |                           |                                 |                         |
| Mast                | Lifting method        |                     | Max Height   |              | Max Wind Speed         |      | Rotat                     | tion Safety valve t |                                         | to rai            | o raise down the must     |                                 |                         |
|                     | Hydraulic             |                     | 8,5 m        |              | 110 km/h               |      | 340°                      | yes                 |                                         |                   |                           |                                 |                         |
| Battery Pack        | Туре                  | Batteries<br>number | Battery pack |              | Hybrid mode            |      | Running time from battery |                     | Re-Charging time (with floodlights OFF) |                   |                           | Complete discharge charge cycle | Hybrid mode consumption |
|                     | Lithium               | 1                   | 25,9         | Vdc 200 Ah   |                        |      | 11 h - 30'                |                     | 3 h                                     | h                 |                           | 14 h - 30'                      | 0,11 l/h                |
| Generator           | Model                 |                     | Rated Output |              | Outlet socket          |      |                           |                     | Rated frequency                         |                   | су                        | Noise level dB(A) 7 m           |                         |
|                     | Linz                  |                     | 3.5 kVA      |              | N/A - option           |      |                           |                     | 50 Hz                                   |                   |                           | 0-65                            |                         |
| Engine              | Model                 |                     |              | Layout - rpm |                        | Fuel | Fuel tank (I)             |                     | Fuel consump                            |                   | Running time befor refill |                                 |                         |
|                     |                       |                     |              |              |                        |      |                           |                     |                                         |                   |                           |                                 |                         |