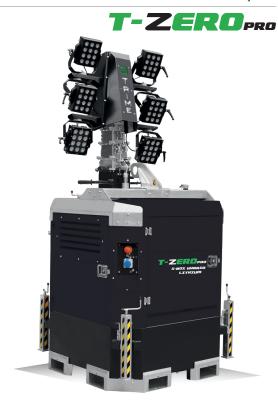

## X-BOX-HYBRID LITHIUM

6X100W LED - 8,5M

## **FEATURES**

- 6x100W High Efficiency LED heads
- Silent operation for 11 hrs and 30 minutes and an overall running before first refill of over 1455hrs.
- On/Off switches one for each lamp
- Multi-directionally adjustable and tiltable by hands floodlights
- 7 galvanized sections Hydraulic lifting system Max height 8,5 meters
- Yanmar 2TNV 70 model diesel engine
- 3.5 kVA alternator
- Fully bunded
- 1 x Lithium battery
- Battery charger
- Logic panel & Light sensor as std feature
- · Electrical protection from overload and circuit breaker
- Simple, rugged machine design and layout
- Galvanized metalwork after 80 µm industrial powder coated
- Compact dimensions
- Guided main coiled cable to avoid damage during tower operation
- Certified wind stability up to 110 km/h
- 4 stabilizers Central lifting eye base c/w 4sides forklift pockets