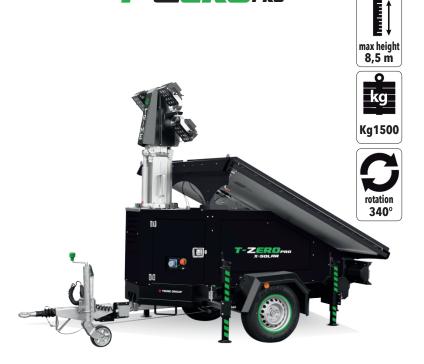

## **FEATURES**

- Multi-directionally adjustable and tiltable floodlights
- 7 sections hydraulic vertical tower 8,5 m, 340° rotatable
- Galvanized metalworks
- 80 µm powder coating
- · Forklift pockets for effective handling
- Plug & play, colour coded cables and connectors
- Guided main coiled cable to avoid damage during tower operation

## • Central lifting eye

- Certified wind stability up tp 80 km/h
- 4 height adjustable stabilizers + front jockey wheel
- On board levels for guidance during stabilization
- No. 8 batteries AGM, Battery Pack 24Vdc 800Ah

units per truck

- EU Homologated Road-tow trailer
- VICTRON controller for Tracking and Telematics e remote management

| ZERO<br>emissions | RENEVABLE<br>source of<br>energy | ZERO<br>fuel costs          |
|-------------------|----------------------------------|-----------------------------|
| SILENT<br>running | extendable solar panels          | 2000.gm<br>illuminated area |
|                   | Dimensions min (mm)              | Dimensions max(mm)          |

| Dimensione 9 weight | Dimensions min (mm)    |                  | Dimensions max(mm)     |                        | Total weight (kg) |                      |                        |
|---------------------|------------------------|------------------|------------------------|------------------------|-------------------|----------------------|------------------------|
| Dimensions & weight | 3360x2138x2522 (LxWxH) |                  | 3360x4150x8500 (LxWxH) |                        | 1500              |                      |                        |
| Floodlights         | Туре                   | Power (each)     |                        | Floodlights number     | IP level          |                      | Illuminated area (sqm) |
|                     | Led                    | 60W              |                        | 4                      | 65                |                      | 2000                   |
| Mast                | Lifting method         | Max Height       |                        | Max Wind Speed         | Rota              | tation               |                        |
|                     | Hydraulic              | 8,5 m            |                        | 80 km/h                | 340               | 340°                 |                        |
| Batteries           | Туре                   | Batteries number |                        | Power Battery pack     | Expected bat      |                      | tery cycle             |
|                     | AGM                    | 8                |                        | 24 Vdc 800 Ah          | 500               |                      |                        |
| Solar panel         | Power (each)           | Туре             |                        | Solar panel deployment |                   | Solar charge control |                        |
|                     | 4x360 W                | Victron          |                        | manual                 |                   | MPPT 150/60          |                        |